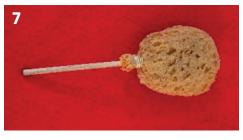

### 

Here are some of the things you may have seen the Roman soldier using. For each one, explain:

a) What is it? b) What was it used for? c) What was so good about it?

| 9 |  | 1        |   | an salah sa |
|---|--|----------|---|-------------|
|   |  |          |   |             |
|   |  |          |   |             |
|   |  | Thursday | 0 |             |
|   |  |          |   |             |
|   |  |          |   |             |

| a) |  |  |
|----|--|--|
| b) |  |  |
| c) |  |  |

| a) |  |  |  |  |
|----|--|--|--|--|
|    |  |  |  |  |
| b) |  |  |  |  |

c)

a) b) c)

| 13 |   |        |  |
|----|---|--------|--|
|    | 6 | S 200  |  |
|    | 1 |        |  |
|    |   | THE IT |  |
|    |   |        |  |