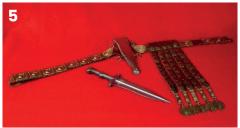

### 

Here are some of the things you may have seen the Roman soldier using. For each one, explain:

a) What is it? b) What was it used for? c) What was so good about it?

a)

a)

a)

b)

b)

b)

c)

c)

c)

a)

a)

a)

b)

b)

b)

c)

b)

c)

c)

c)

Can you remember the Roman names of the items?