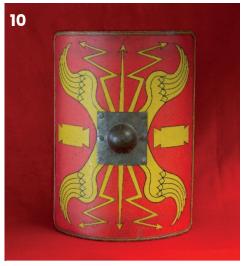

# A ROMAN SOLDIER'S EQUIPMENT SET

### 

Here are some of the things you may have seen the Roman soldier using. For each one, explain:

a) What is it? b) What was it used for? c) What was so good about it?

a)

a)

a)

b)

b)

b)

c)

c)

c)

a)

a)

a)

b)

b)

b)

c)

b)

c)

c)

c)

Can you remember the Roman names of the items?