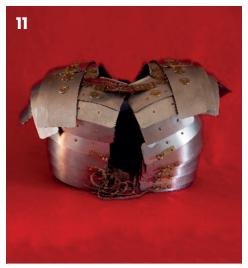

## A ROMAN SOLDIER'S EQUIPMENT SET

### 

Here are some of the things you may have seen the Roman soldier using. For each one, explain:

a) What is it? b) What was it used for? c) What was so good about it?

| 9 |  | 1        |   | an salah sa |
|---|--|----------|---|-------------|
|   |  |          |   |             |
|   |  |          |   |             |
|   |  | Thursday | 0 |             |
|   |  |          |   |             |
|   |  |          |   |             |

| a) |  |  |
|----|--|--|
| b) |  |  |
| c) |  |  |

| a) |  |  |  |  |
|----|--|--|--|--|
|    |  |  |  |  |
| b) |  |  |  |  |

c)

a) b) c)

| 13 |   |        |  |
|----|---|--------|--|
|    | 6 | S 200  |  |
|    | 1 |        |  |
|    |   | THE IT |  |
|    |   |        |  |