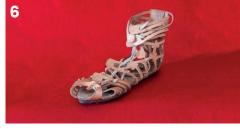

### 

Here are some of the things you may have seen the Roman soldier using. For each one, explain:

a) What is it? b) What was it used for? c) What was so good about it?

a)

a)

a)

b)

b)

b)

c)

c)

c)

a)

a)

a)

b)

b)

b)

c)

b)

c)

c)

c)

Can you remember the Roman names of the items?