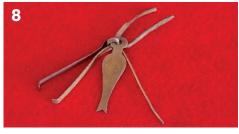

### 

Here are some of the things you may have seen the Roman soldier using. For each one, explain:

a) What is it? b) What was it used for? c) What was so good about it?

| 9 |  | 1        |   | an salah sa |
|---|--|----------|---|-------------|
|   |  |          |   |             |
|   |  |          |   |             |
|   |  | Thursday | 0 |             |
|   |  |          |   |             |
|   |  |          |   |             |

| a) |  |  |
|----|--|--|
| b) |  |  |
| c) |  |  |

| a) |  |  |  |  |
|----|--|--|--|--|
|    |  |  |  |  |
| b) |  |  |  |  |

c)

a) b) c)

| 13 |   |        |  |
|----|---|--------|--|
|    | 6 | S 200  |  |
|    | 1 |        |  |
|    |   | THE IT |  |
|    |   |        |  |