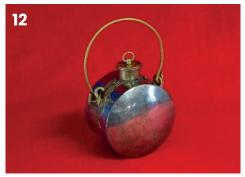

| a) |  |  |
|----|--|--|
| b) |  |  |
| c) |  |  |

| a) |  |  |  |  |
|----|--|--|--|--|
|    |  |  |  |  |
| b) |  |  |  |  |

c)

a) b) c)

| 13 |   |        |  |
|----|---|--------|--|
|    | 6 | S 200  |  |
|    | 1 |        |  |
|    |   | THE IT |  |
|    |   |        |  |

### <HALL < N < </pre>

Can you remember the Roman names of the items?

| a) |  |  |  |
|----|--|--|--|
|    |  |  |  |

b)

c)

| a) |  |  |
|----|--|--|
| b) |  |  |
| c) |  |  |