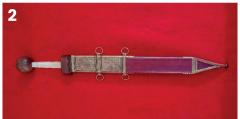

### 

Here are some of the things you may have seen the Roman soldier using. For each one, explain:

a) What is it? b) What was it used for? c) What was so good about it?

| 9 |  | 1        |   | an salah sa |
|---|--|----------|---|-------------|
|   |  |          |   |             |
|   |  |          |   |             |
|   |  | Thursday | 0 |             |
|   |  |          |   |             |
|   |  |          |   |             |

| a) |  |  |
|----|--|--|
| b) |  |  |
| c) |  |  |

| a) |  |  |  |  |
|----|--|--|--|--|
|    |  |  |  |  |
| b) |  |  |  |  |

c)

a) b) c)

| 13 |   |        |  |
|----|---|--------|--|
|    | 6 | S 200  |  |
|    | 1 |        |  |
|    |   | THE IT |  |
|    |   |        |  |