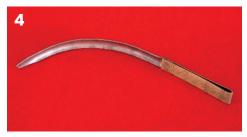

| a) |  |  |
|----|--|--|
| b) |  |  |
| c) |  |  |

| a) |  |  |  |  |
|----|--|--|--|--|
|    |  |  |  |  |
| b) |  |  |  |  |

c)

a) b) c)

| 13 |   |        |  |
|----|---|--------|--|
|    | 6 | S 200  |  |
|    | 1 |        |  |
|    |   | THE IT |  |
|    |   |        |  |

### <HALL < N < </pre>

Can you remember the Roman names of the items?

| a) |  |  |  |
|----|--|--|--|
|    |  |  |  |

b)

c)

| a) |  |  |
|----|--|--|
| b) |  |  |
| c) |  |  |