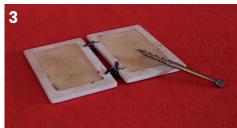

| a) |  |  |
|----|--|--|
| b) |  |  |
| c) |  |  |

| a) |  |  |  |  |
|----|--|--|--|--|
|    |  |  |  |  |
| b) |  |  |  |  |

c)

a) b) c)

| 13 |   |        |  |
|----|---|--------|--|
|    | 6 | S 200  |  |
|    | 1 |        |  |
|    |   | THE IT |  |
|    |   |        |  |

### <HALL < N < </pre>

Can you remember the Roman names of the items?

| a) |  |  |  |
|----|--|--|--|
|    |  |  |  |

b)

c)

| a) |  |  |
|----|--|--|
| b) |  |  |
| c) |  |  |