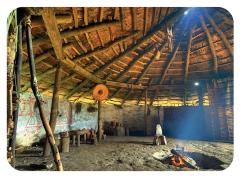

## Roundhouses

During your visit to Flag Fen, you will have seen a reconstructed Bronze Age roundhouse and Iron Age roundhouse. What similarities and differences between a Bronze Age and Iron Age roundhouse did you learn?

Based on what you've learned during your visit, draw a picture of how you think the inside of a Bronze Age roundhouse would have looked!

Think about where people slept, cooked, and kept their belongings. What kinds of objects might be inside?